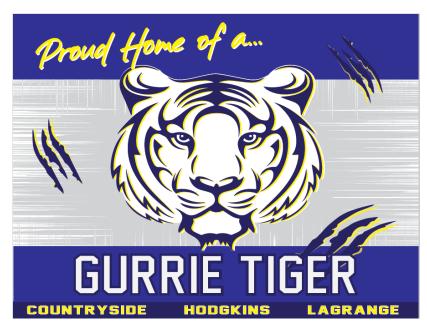

## **GURRIE SPIRIT YARD SIGNS**

## **ORDER FORM**

This year the Gurrie Parent Teacher Organization is proud to offer a new Gurrie Spirit Yard Sign for the families in our Gurrie Community.

This yard sign is 24Wx18H and is made of corrugated plastic and printed double sided in full color. Each sign comes with a separate metal stand. Signs can also be displayed like posters in windows or student room décor.